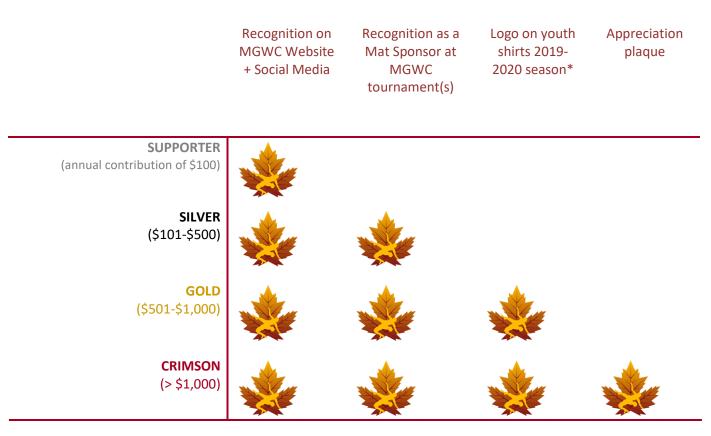

## Maple Grove Wrestling Club Sponsorship Opportunities

Thank you for considering a sponsorship of the Maple Grove Wrestling Club. The Club serves area youth in grades Pre-K - 8. Our goal is to create a wrestling community that introduces students to the incredible sport of wrestling. At any level, your commitment to developing our communities' kids is appreciated!

\* In order for name or logo to be included on the team shirt for the 2019-2020 season, a commitment to sponsor at the appropriate level must be received by October 18<sup>th</sup>, 2019

If you are interested in learning more, please email us at <u>MGWrestlingClub@gmail.com</u>. A board member will be in touch to tell you more about our mission and our vision for the 2019-2020.